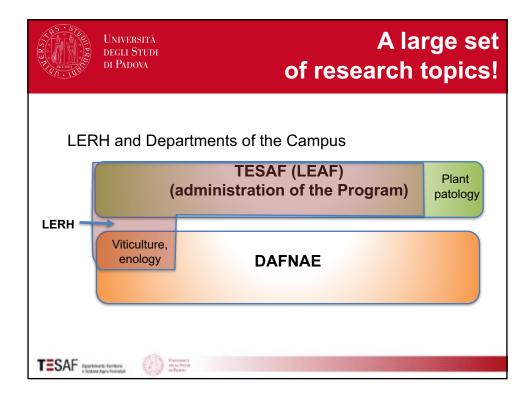

| F                  |
| 7 Mammadova                | Aynur            | Azerbaigian | F                  |
| 8Misra                     | Shilpi           | India       | F                  |
| 9 <mark>Muir</mark>        | Giulia Francesca | UK e Italia | F                  |
| 10Oss Cazzador             | Daniele          | Italia      | м                  |
| 11 Pasqualotto             | Gaia             | Italia      | F                  |
| 12Pellegrini               | Emilia           | Italia      | F                  |
| 13 Puspitarini             | Handriyanti Diah | Indonesia   | F                  |
| 14Rogelja                  | Todora           | Serbia      | F                  |
| 15 <mark>Soraci</mark>     | Mariangela       | Italia      | F                  |













| I THE REAL                                   | Università<br>degli Studi<br>di Padova    |                         | Main activities<br>Time schedule |  |  |  |
|----------------------------------------------|-------------------------------------------|-------------------------|----------------------------------|--|--|--|
|                                              |                                           |                         |                                  |  |  |  |
|                                              |                                           | Paper writing           |                                  |  |  |  |
|                                              |                                           | An experience<br>abroad | Data elaboration