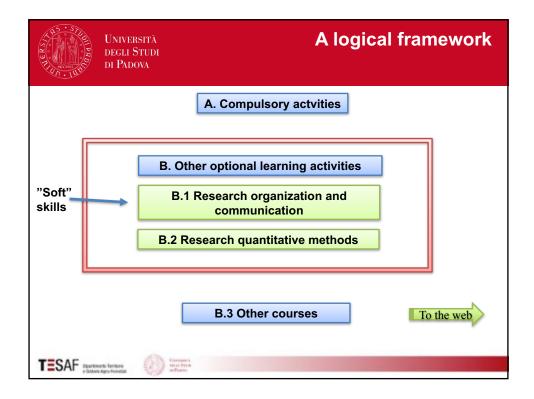

| 1 <sup>st</sup> year                   |                                | 2 <sup>nd</sup> year |                                | 3 <sup>rd</sup> year                                                             |
|                                                    |                                        |                                |                      |                                |                                                                                  |
| TESAF TESAF                                        | earte Ferntore                         | Norman S<br>Nut West           |                      |                                |                                                                                  |













































| HILL - CLARK