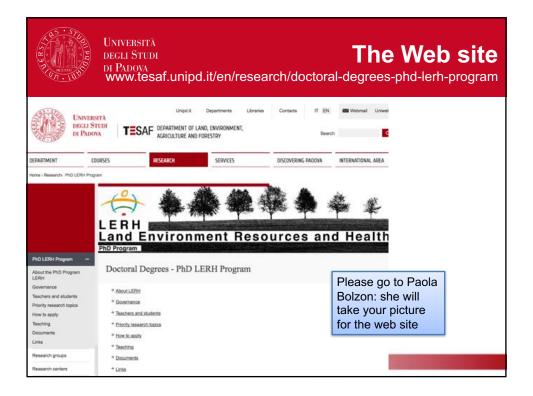

| 1 <sup>st</sup> year                   |                                | 2 <sup>nd</sup> year |                                | 3 <sup>rd</sup> year                                                             |
|                                                    |                                        |                                |                      |                                |                                                                                  |
| TESAF TESAF                                        | earte Ferntore                         | Norman S<br>Nut West           |                      |                                |                                                                                  |













































| HILL - CLARK