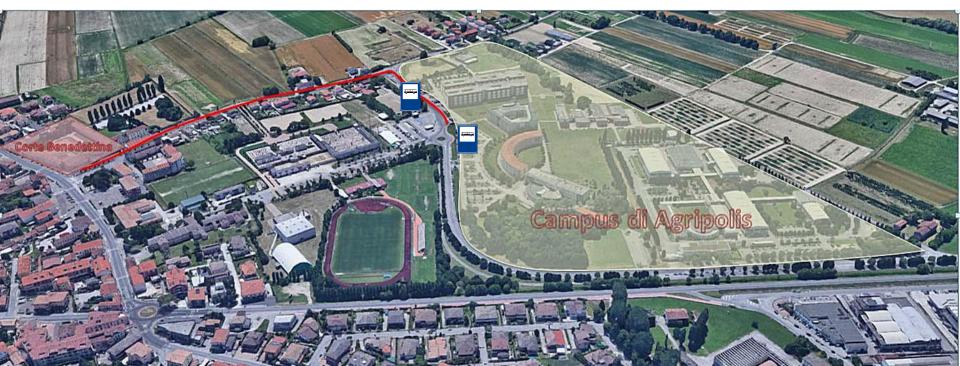

# **PADOVA AUTOSTAZIONE - AGRIPOLIS**

#### "How to reach Agripolis University Campus by bus:"

https://www.fsbusitalia.it/content/fsbusitalia/eng/veneto/timetables-and-lines/padua-agripolisconnections.html#:~:text=Leaving%20Padua%20railway%20station%2C%20the,lines%20is %20on%20the%20left.&text=The%20line%20that%20goes%20directly,Brugine%20and%20 Campagnola%20(E003).