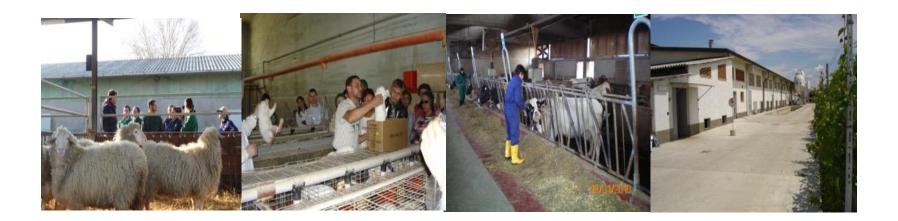

#### **EXPERIMENTAL FARM**

- "Lucio Toniolo" experimental farm
- Ca. 80 ha agricultural land with 15 ha vineyard
- Stables for animal breeding