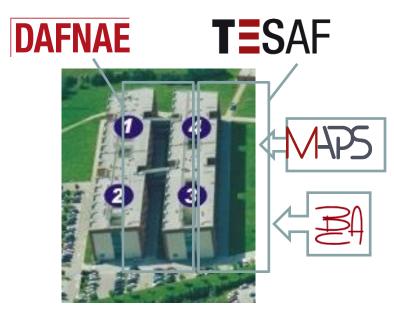

#### **4 Departments**

#### DIPARTIMENTO DI MEDICINA ANIMALE PRODUZIONI E SALUTE - MAPS

DEPARTMENT OF ANIMAL MEDICINE, PRODUCTION AND HEALTH

#### DIPARTIMENTO DI BIOMEDICINA COMPARATA ED ALIMENTAZIONE - BCA

DIPARTIMENT OF COMPARATIVE BIOMEDICINE AND FOOD SCIENCE

DIPARTIMENTO DI AGRONOMIA ANIMALI ALIMENTI RISORSE NATURALI E AMBIENTE

DEPARTMENT OF AGRONOMY, FOOD, NATURAL RESOURCES, ANIMALS AND THE ENVIRONMENT -DAFNAE

# **TESAF**

#### DIPARTIMENTO DI TERRITORIO E SISTEMI Agro-Forestali – TESAF

DEPARTMENT OF LAND, ENVIRONMENT, AGRICULTURE AND FORESTRY