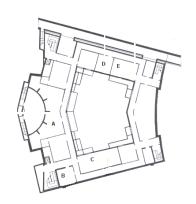

#### DEPARTMENT BUILDING «STECCA»

| Stecca 2            |
|---------------------|
| Seconda Stecca - SS |
| Lecture rooms: SS   |

**Stecca 1** *Prima Stecca - PS* 

Lecture rooms: PS

#### "PENTAGONO" PENTAGON BUILDING

- Main lecture room (Aula magna)
- Lecture rooms (**P P**entagono)
- Laboratories and Study rooms
- Computer Labs
- Library
- Museum showcases about the Ecosystems of Veneto Region

# **VET COMPLEX – BCA Building**

- Department BCA
- Vet hospital
- Vet didactic museum
- "Sala necro 4MV" and other Vet laboratories 3 MV
- Aula 1MV; 2MV

# **CORTE BENEDETTINA**

- Sala Agricoltura
- Aula Filandia 1 and Filandia 2
- Sala Montecchio
- Study rooms
- Offices of the School AMV
- Erasmus Office (Mobility desk)