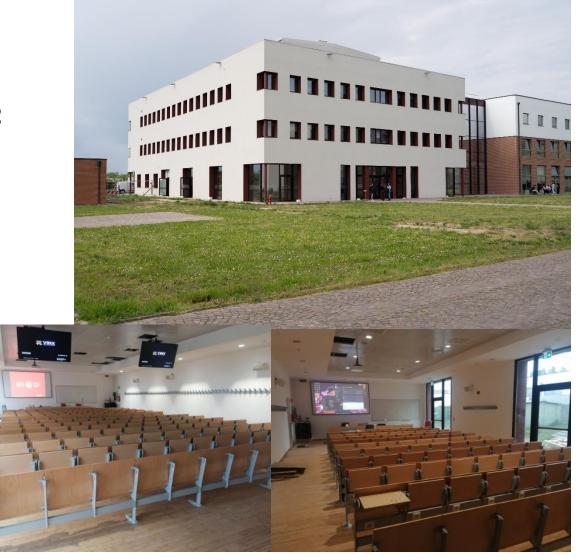

#### THE CAMPUS "AGRIPOLIS"

https://youtu.be/gR4qcWUXvGg

UNIVERSITÀ **DEGLI STUDI** DI PADOVA

#### DEPARTMENT BUILDING «STECCA»

| Stecca 2            |
|---------------------|
| Seconda Stecca - SS |
| Lecture rooms: SS   |

**Stecca 1** *Prima Stecca - PS* 

Lecture rooms: PS

#### "PENTAGONO" PENTAGON BUILDING

- Main lecture room (Aula magna)
- Lecture rooms (**P P**entagono)
- Laboratories and Study rooms
- Computer Labs
- Library
- Museum showcases about the Ecosystems of Veneto Region