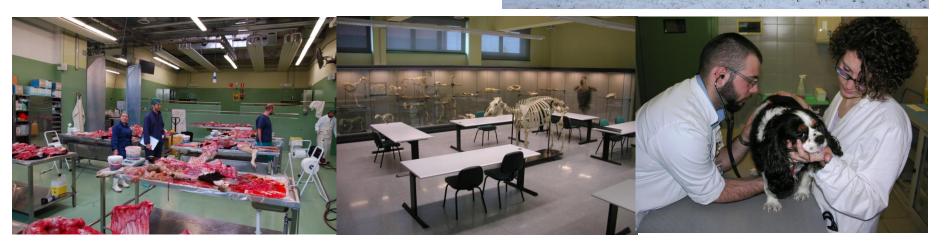

# **VET COMPLEX – BCA Building**

- Department BCA
- Vet hospital
- Vet didactic museum
- "Sala necro 4MV" and other Vet laboratories 3 MV
- Aula 1MV; 2MV