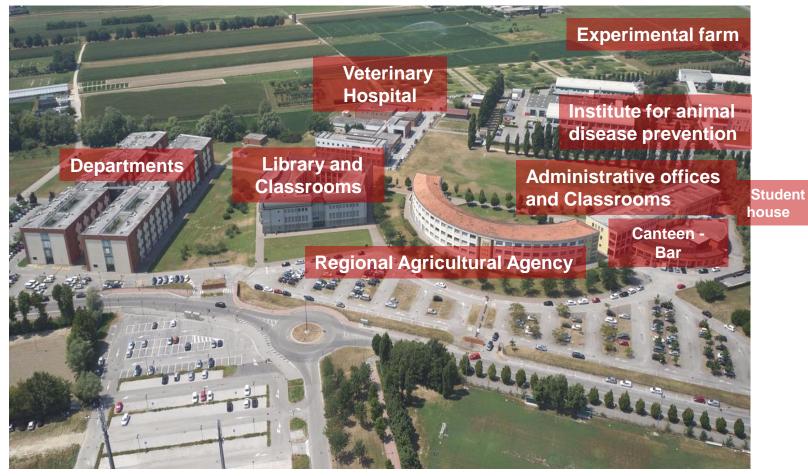

#### THE CAMPUS "AGRIPOLIS"

https://youtu.be/gR4qcWUXvGg

UNIVERSITÀ **DEGLI STUDI** DI PADOVA

## LOCATION